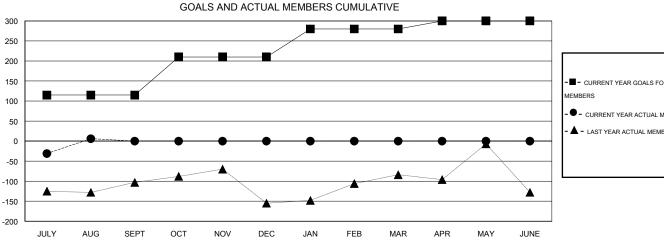

|                       |                    | Members                          |                              |                             |  |  |
|-----------------------|--------------------|----------------------------------|------------------------------|-----------------------------|--|--|
| RESULTS FOR 2014-2015 |                    |                                  |                              |                             |  |  |
| QUARTER               | NEW MEMBER<br>GOAL | ACTUAL TOTAL<br>MEMBERS<br>ADDED | ACTUAL<br>DROPPED<br>MEMBERS | ACTUAL NET<br>GAIN/<br>LOSS |  |  |
| JULY/AUG/SEPT         | 115                | 70                               | 64                           | 6                           |  |  |
| OCT/NOV/DEC           | 95                 | 0                                | 0                            | 0                           |  |  |
| JAN/FEB/MAR           | 70                 | 0                                | 0                            | 0                           |  |  |
| APR/MAY/JUNE          | 20                 | 0                                | 0                            | 0                           |  |  |

## GOALS AND ACTUAL NEW CLUBS CUMULATIVE

| -■- CURRENT YEAR GOALS FOR NEW    |
|-----------------------------------|
| MEMBERS                           |
| - ● - CURRENT YEAR ACTUAL MEMBERS |
| - ▲ - LAST YEAR ACTUAL MEMBERS    |
|                                   |
|                                   |
|                                   |