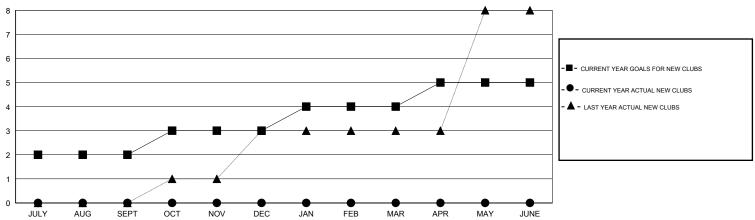

## GMT: V S Kukreja **LOCATION INDIA**

| Clubs                                              |                  |                     |                            |                             |  |  |  |
|----------------------------------------------------|------------------|---------------------|----------------------------|-----------------------------|--|--|--|
| RESULTS FOR 2014-2015                              |                  |                     |                            |                             |  |  |  |
| QUARTER                                            | NEW CLUB<br>GOAL | ACTUAL NEW<br>CLUBS | ACTUAL<br>DROPPED<br>CLUBS | ACTUAL NET<br>GAIN/<br>LOSS |  |  |  |
| JULY/AUG/SEPT OCT/NOV/DEC JAN/FEB/MAR APR/MAY/JUNE | 2<br>1<br>1<br>1 | 0<br>0<br>0         | 0<br>0<br>0                | 0<br>0<br>0                 |  |  |  |

## GOALS AND ACTUAL NEW CLUBS CUMULATIVE

| -■- CURRENT YEAR GOALS FOR NEW    |
|-----------------------------------|
| MEMBERS                           |
| - ● - CURRENT YEAR ACTUAL MEMBERS |
| - ▲ - LAST YEAR ACTUAL MEMBERS    |
|                                   |
|                                   |
|                                   |